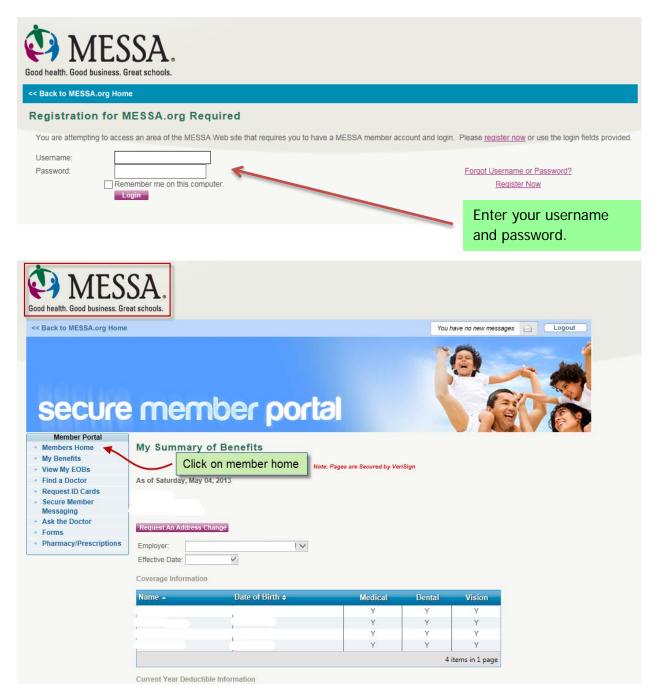

| << Back to MESSA.org Home                  | You have no new messages 🔁 Logout                                                                                                                                                                               |  |  |
|--------------------------------------------|-----------------------------------------------------------------------------------------------------------------------------------------------------------------------------------------------------------------|--|--|
| secure                                     | member portal                                                                                                                                                                                                   |  |  |
| Member Portal                              | Members Home Page                                                                                                                                                                                               |  |  |
| Members Home                               |                                                                                                                                                                                                                 |  |  |
| My Benefits                                | Welcome,                                                                                                                                                                                                        |  |  |
| View My EOBs                               |                                                                                                                                                                                                                 |  |  |
| Find a Doctor                              | We know our members depend on us to provide quality health care coverage and excellent member service. If at any time you have a question, please call our award-winning Member Service Center at 800.336.0013. |  |  |
| Request ID Cards                           |                                                                                                                                                                                                                 |  |  |
| Secure Member     Messaging                | Manage My Account                                                                                                                                                                                               |  |  |
| Ask the Doctor                             | Manage your home address, email address/password and Explanation of Benefit (EOB) notices.                                                                                                                      |  |  |
| Forms                                      | ► My Benefits                                                                                                                                                                                                   |  |  |
| <ul> <li>Pharmacy/Prescriptions</li> </ul> | A brief description of your MESSA benefits, dependent information and deductible amounts.                                                                                                                       |  |  |
|                                            | ► View My Explanation of Benefits                                                                                                                                                                               |  |  |
|                                            | View and/or print your EOBs. Members open enrollment link                                                                                                                                                       |  |  |
|                                            | Open Enrollment Form     Open Enrollment is your time to review and update your benefit selections for the coming year.                                                                                         |  |  |
|                                            | ► Find a Doctor                                                                                                                                                                                                 |  |  |
|                                            | <u>Find a Dentist</u> <u>Find an Eye Doctor</u>                                                                                                                                                                 |  |  |
|                                            | <u>Approved Autism Evaluation Centers</u>                                                                                                                                                                       |  |  |
|                                            | ► Request ID Cards                                                                                                                                                                                              |  |  |